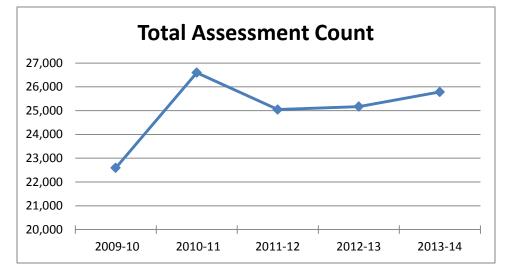

NUMERICAL SKILLS-1049 | 1                | 0.00%                            |
| ACT ASSET BASIC SKILLS & ADV MATH TESTS WRITING SKILLS-1047   | 1                | 0.00%                            |
| CPT ARITHMETIC-1055                                           | 5,330            | 21.28%                           |
| CPT COLLEGE LEVEL MATH-1046                                   | 1,237            | 4.94%                            |
| CPT ELEMENTARY ALGEBRA-1056                                   | 5,017            | 20.03%                           |
| CPT READING COMPREHENSION-1053                                | 7,359            | 29.38%                           |
| CPT SENTENCE SKILLS-1054                                      | 6,101            | 24.36%                           |